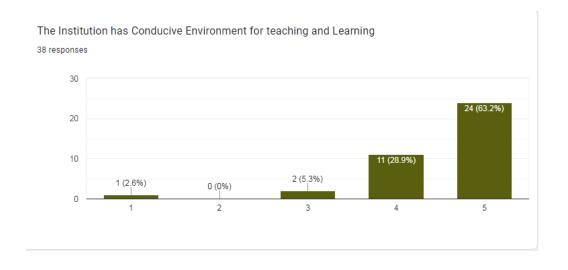

# Teachers Feed back Response Review -2021-2022

| SL.no | Questions                                                                                                     | Strongly<br>Disagree(<br>1) | Disgree(2 | Neutral(3) | Agree(4) | Strongly agree(5) | Total responses |
|-------|---------------------------------------------------------------------------------------------------------------|-----------------------------|-----------|------------|----------|-------------------|-----------------|
| 1     | The Institution has Conducive<br>Environment for teaching and Learning                                        | 1                           | 0         | 2          | 11       | 24                | 38              |
| 2     | I am quite happy that the Institution<br>Provides me adequate facilities to carry<br>out my work effectively. | 1                           | 0         | 4          | 13       | 20                | 38              |
| 3     | My teacher colleagues Envy that i am<br>working in this institution                                           | 11                          | 1         | 4          | 7        | 15                | 38              |
| 4     | The discipline in the College is monitored<br>Effectively.                                                    | 1                           | 1         | 5          | 21       | 10                | 38              |
| 5     | I am happy with the Monitory benefits<br>given to me by the institution.<br>Teachers have the freedom to try  | 1                           | 1         | 9          | 8        | 19                | 38              |
| 6     | innovative methods for better learning of<br>the students in the institution.                                 | 0                           | 1         | 2          | 7        | 28                | 38              |
| 7     | Teachers often received an appraisal for their work at the institution.                                       | 0                           | 5         | 9          | 8        | 16                | 38              |
| 8     | Institutions Supports me /us to participate in Professional development courses.                              | 1                           | 0         | 4          | 10       | 23                | 38              |