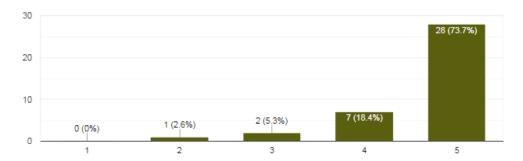

# Teachers Feed back Response Review -2021-2022

| SL.no | Questions                                                                                                     | Strongly<br>Disagree(<br>1) | Disgree(2 | Neutral(3) | Agree(4) | Strongly agree(5) | Total responses |
|-------|---------------------------------------------------------------------------------------------------------------|-----------------------------|-----------|------------|----------|-------------------|-----------------|
| 1     | The Institution has Conducive<br>Environment for teaching and Learning                                        | 1                           | 0         | 2          | 11       | 24                | 38              |
| 2     | I am quite happy that the Institution<br>Provides me adequate facilities to carry<br>out my work effectively. | 1                           | 0         | 4          | 13       | 20                | 38              |
| 3     | My teacher colleagues Envy that i am<br>working in this institution                                           | 11                          | 1         | 4          | 7        | 15                | 38              |
| 4     | The discipline in the College is monitored<br>Effectively.                                                    | 1                           | 1         | 5          | 21       | 10                | 38              |
| 5     | I am happy with the Monitory benefits<br>given to me by the institution.<br>Teachers have the freedom to try  | 1                           | 1         | 9          | 8        | 19                | 38              |
| 6     | innovative methods for better learning of<br>the students in the institution.                                 | 0                           | 1         | 2          | 7        | 28                | 38              |
| 7     | Teachers often received an appraisal for their work at the institution.                                       | 0                           | 5         | 9          | 8        | 16                | 38              |
| 8     | Institutions Supports me /us to participate in Professional development courses.                              | 1                           | 0         | 4          | 10       | 23                | 38              |