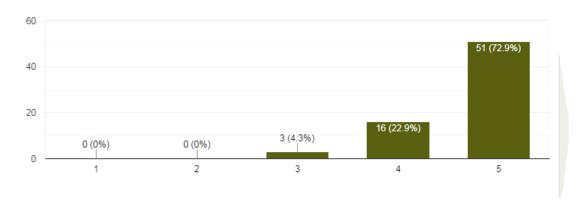

### Student:

My institution has a Conducive environment for learning.

College Management, Principal, Teachers, Administrative staff extend full support for the overall Development of students.

380 responses

# Students Feedback-Responses-2021-2022

| SI. No | Questions                                                                                 | Strongly<br>Disagree(1) | Disagree(2 | Neutral(<br>3) | Agree(4) | Stronglyagre<br>e(5) | Total<br>Respons |
|--------|-------------------------------------------------------------------------------------------|-------------------------|------------|----------------|----------|----------------------|------------------|
| 1      | My institution has a<br>Conducive environment for<br>College Management,                  | 10                      | 6          | 58             | 91       | 215                  | 380              |
| 2      | Principal, Teachers,                                                                      | 8                       | 10         | 39             | 83       | 240                  | 380              |
| 3      | Administrative staff extend<br>Institution Library adequately<br>fulfills all my academic | 6                       | 8          | 38             | 84       | 244                  | 380              |
| 4      | I feel secured whenever I am                                                              | 7                       | 6          | 23             | 58       | 286                  | 380              |
| 5      | in the college campus. I am very much proud about my college Ambience                     | 7                       | 11         | 36             | 72       | 254                  | 380              |