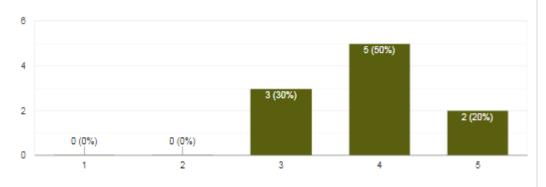

# Analysis:

I am quite happy that the Institution Provides me adequate facilities to carry out my work effectively.

38 responses

My teacher colleagues Envy that i am working in this institution

38 responses

The discipline in the College is monitored Effectively.

Teachers have the freedom to try innovative methods for better learning of the students in the institution.

38 responses

I am happy with the Monitory benefits given to me by the institution.