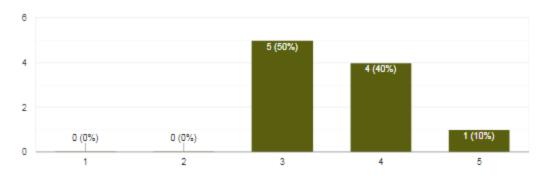

The discipline in the College is monitored Effectively.

Teachers have the freedom to try innovative methods for better learning of the students in the institution.

38 responses

I am happy with the Monitory benefits given to me by the institution.

38 responses

Teachers often received an appraisal for their work at the institution.

Institutions Supports me /us to participate in Professional development courses.