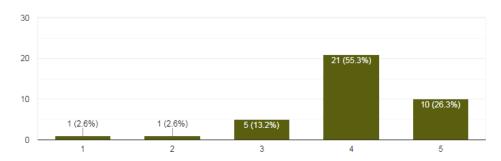

# Teachers Feed back Response Review -2021-2022

| SL.no | Questions                                                                                                     | Strongly<br>Disagree(<br>1) | Disgree(2 | Neutral(3) | Agree(4) | Strongly agree(5) | Total responses |
|-------|---------------------------------------------------------------------------------------------------------------|-----------------------------|-----------|------------|----------|-------------------|-----------------|
| 1     | The Institution has Conducive<br>Environment for teaching and Learning                                        | 1                           | 0         | 2          | 11       | 24                | 38              |
| 2     | I am quite happy that the Institution<br>Provides me adequate facilities to carry<br>out my work effectively. | 1                           | 0         | 4          | 13       | 20                | 38              |
| 3     | My teacher colleagues Envy that i am<br>working in this institution                                           | 11                          | 1         | 4          | 7        | 15                | 38              |
| 4     | The discipline in the College is monitored<br>Effectively.                                                    | 1                           | 1         | 5          | 21       | 10                | 38              |
| 5     | I am happy with the Monitory benefits<br>given to me by the institution.<br>Teachers have the freedom to try  | 1                           | 1         | 9          | 8        | 19                | 38              |
| 6     | innovative methods for better learning of<br>the students in the institution.                                 | 0                           | 1         | 2          | 7        | 28                | 38              |
| 7     | Teachers often received an appraisal for their work at the institution.                                       | 0                           | 5         | 9          | 8        | 16                | 38              |
| 8     | Institutions Supports me /us to participate in Professional development courses.                              | 1                           | 0         | 4          | 10       | 23                | 38              |