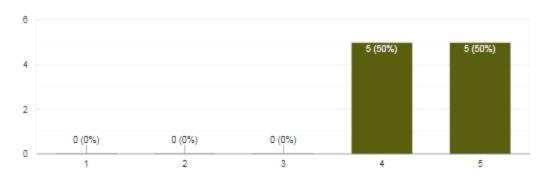

38 responses

Teachers often received an appraisal for their work at the institution.

Institutions Supports me /us to participate in Professional development courses.