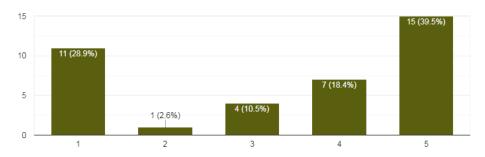

# Teachers Feed back Response Review -2021-2022

| SL.no | Questions                                                                                                     | Strongly<br>Disagree(<br>1) | Disgree(2 | Neutral(3) | Agree(4) | Strongly agree(5) | Total responses |
|-------|---------------------------------------------------------------------------------------------------------------|-----------------------------|-----------|------------|----------|-------------------|-----------------|
| 1     | The Institution has Conducive<br>Environment for teaching and Learning                                        | 1                           | 0         | 2          | 11       | 24                | 38              |
| 2     | I am quite happy that the Institution<br>Provides me adequate facilities to carry<br>out my work effectively. | 1                           | 0         | 4          | 13       | 20                | 38              |
| 3     | My teacher colleagues Envy that i am<br>working in this institution                                           | 11                          | 1         | 4          | 7        | 15                | 38              |
| 4     | The discipline in the College is monitored<br>Effectively.                                                    | 1                           | 1         | 5          | 21       | 10                | 38              |
| 5     | I am happy with the Monitory benefits<br>given to me by the institution.<br>Teachers have the freedom to try  | 1                           | 1         | 9          | 8        | 19                | 38              |
| 6     | innovative methods for better learning of<br>the students in the institution.                                 | 0                           | 1         | 2          | 7        | 28                | 38              |
| 7     | Teachers often received an appraisal for their work at the institution.                                       | 0                           | 5         | 9          | 8        | 16                | 38              |
| 8     | Institutions Supports me /us to participate in Professional development courses.                              | 1                           | 0         | 4          | 10       | 23                | 38              |