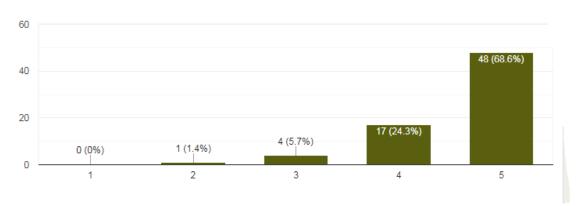

### Student:

My institution has a Conducive environment for learning.

College Management, Principal, Teachers, Administrative staff extend full support for the overall Development of students.

380 responses

# Students Feedback-Responses-2021-2022

| SI. No | Questions                                                                                 | Strongly<br>Disagree(1) | Disagree(2 | Neutral(<br>3) | Agree(4) | Stronglyagre<br>e(5) | Total<br>Respons |
|--------|-------------------------------------------------------------------------------------------|-------------------------|------------|----------------|----------|----------------------|------------------|
| 1      | My institution has a<br>Conducive environment for<br>College Management,                  | 10                      | 6          | 58             | 91       | 215                  | 380              |
| 2      | Principal, Teachers,                                                                      | 8                       | 10         | 39             | 83       | 240                  | 380              |
| 3      | Administrative staff extend<br>Institution Library adequately<br>fulfills all my academic | 6                       | 8          | 38             | 84       | 244                  | 380              |
| 4      | I feel secured whenever I am                                                              | 7                       | 6          | 23             | 58       | 286                  | 380              |
| 5      | in the college campus. I am very much proud about my college Ambience                     | 7                       | 11         | 36             | 72       | 254                  | 380              |