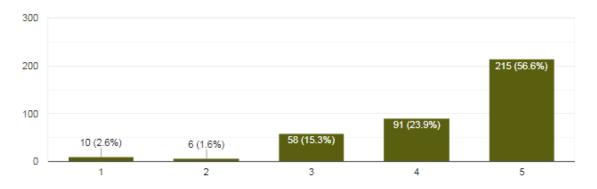

### Student:

My institution has a Conducive environment for learning.

College Management, Principal, Teachers, Administrative staff extend full support for the overall Development of students.

380 responses

# Students Feedback-Responses-2021-2022

| SI. No | Questions                                                                                 | Strongly<br>Disagree(1) | Disagree(2 | Neutral(<br>3) | Agree(4) | Stronglyagre<br>e(5) | Total<br>Respons |
|--------|-------------------------------------------------------------------------------------------|-------------------------|------------|----------------|----------|----------------------|------------------|
| 1      | My institution has a<br>Conducive environment for<br>College Management,                  | 10                      | 6          | 58             | 91       | 215                  | 380              |
| 2      | Principal, Teachers,                                                                      | 8                       | 10         | 39             | 83       | 240                  | 380              |
| 3      | Administrative staff extend<br>Institution Library adequately<br>fulfills all my academic | 6                       | 8          | 38             | 84       | 244                  | 380              |
| 4      | I feel secured whenever I am                                                              | 7                       | 6          | 23             | 58       | 286                  | 380              |
| 5      | in the college campus. I am very much proud about my college Ambience                     | 7                       | 11         | 36             | 72       | 254                  | 380              |