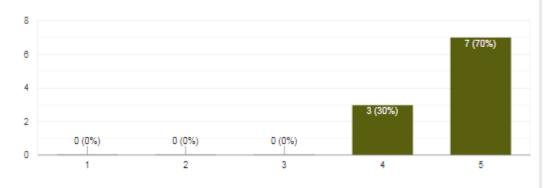

# Analysis:

I am quite happy that the Institution Provides me adequate facilities to carry out my work effectively.

38 responses

My teacher colleagues Envy that i am working in this institution

38 responses

The discipline in the College is monitored Effectively.

Teachers have the freedom to try innovative methods for better learning of the students in the institution.

38 responses

I am happy with the Monitory benefits given to me by the institution.

38 responses

Teachers often received an appraisal for their work at the institution.

Institutions Supports me /us to participate in Professional development courses.

# Teachers Feed back Response Review -2021-2022

| SL.no | Questions                                                                                                     | Strongly<br>Disagree(<br>1) | Disgree(2 | Neutral(3) | Agree(4) | Strongly agree(5) | Total responses |
|-------|---------------------------------------------------------------------------------------------------------------|-----------------------------|-----------|------------|----------|-------------------|-----------------|
| 1     | The Institution has Conducive<br>Environment for teaching and Learning                                        | 1                           | 0         | 2          | 11       | 24                | 38              |
| 2     | I am quite happy that the Institution<br>Provides me adequate facilities to carry<br>out my work effectively. | 1                           | 0         | 4          | 13       | 20                | 38              |
| 3     | My teacher colleagues Envy that i am<br>working in this institution                                           | 11                          | 1         | 4          | 7        | 15                | 38              |
| 4     | The discipline in the College is monitored<br>Effectively.                                                    | 1                           | 1         | 5          | 21       | 10                | 38              |
| 5     | I am happy with the Monitory benefits<br>given to me by the institution.<br>Teachers have the freedom to try  | 1                           | 1         | 9          | 8        | 19                | 38              |
| 6     | innovative methods for better learning of<br>the students in the institution.                                 | 0                           | 1         | 2          | 7        | 28                | 38              |
| 7     | Teachers often received an appraisal for their work at the institution.                                       | 0                           | 5         | 9          | 8        | 16                | 38              |
| 8     | Institutions Supports me /us to participate in Professional development courses.                              | 1                           | 0         | 4          | 10       | 23                | 38              |