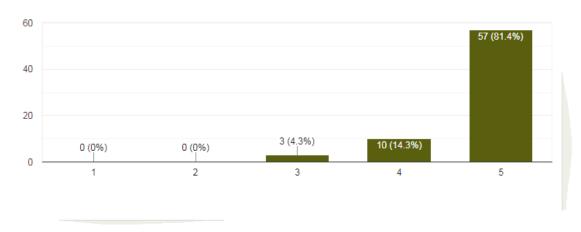

### Student:

My institution has a Conducive environment for learning.

College Management, Principal, Teachers, Administrative staff extend full support for the overall Development of students.

380 responses

Institution Library adequately fulfills all my academic requirements.

379 responses

I feel secured whenever I am in the college campus.

380 responses

380 responses