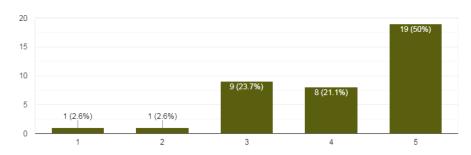

# Teachers Feed back Response Review -2021-2022

| SL.no | Questions                                                                                                     | Strongly<br>Disagree(<br>1) | Disgree(2 | Neutral(3) | Agree(4) | Strongly agree(5) | Total responses |
|-------|---------------------------------------------------------------------------------------------------------------|-----------------------------|-----------|------------|----------|-------------------|-----------------|
| 1     | The Institution has Conducive<br>Environment for teaching and Learning                                        | 1                           | 0         | 2          | 11       | 24                | 38              |
| 2     | I am quite happy that the Institution<br>Provides me adequate facilities to carry<br>out my work effectively. | 1                           | 0         | 4          | 13       | 20                | 38              |
| 3     | My teacher colleagues Envy that i am<br>working in this institution                                           | 11                          | 1         | 4          | 7        | 15                | 38              |
| 4     | The discipline in the College is monitored<br>Effectively.                                                    | 1                           | 1         | 5          | 21       | 10                | 38              |
| 5     | I am happy with the Monitory benefits<br>given to me by the institution.<br>Teachers have the freedom to try  | 1                           | 1         | 9          | 8        | 19                | 38              |
| 6     | innovative methods for better learning of<br>the students in the institution.                                 | 0                           | 1         | 2          | 7        | 28                | 38              |
| 7     | Teachers often received an appraisal for their work at the institution.                                       | 0                           | 5         | 9          | 8        | 16                | 38              |
| 8     | Institutions Supports me /us to participate in Professional development courses.                              | 1                           | 0         | 4          | 10       | 23                | 38              |