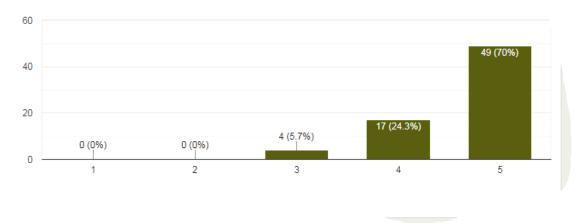

# Students Feedback-Responses-2021-2022

| SI. No | Questions                                                                                 | Strongly<br>Disagree(1) | Disagree(2 | Neutral(<br>3) | Agree(4) | Stronglyagre<br>e(5) | Total<br>Respons |
|--------|-------------------------------------------------------------------------------------------|-------------------------|------------|----------------|----------|----------------------|------------------|
| 1      | My institution has a<br>Conducive environment for<br>College Management,                  | 10                      | 6          | 58             | 91       | 215                  | 380              |
| 2      | Principal, Teachers,                                                                      | 8                       | 10         | 39             | 83       | 240                  | 380              |
| 3      | Administrative staff extend<br>Institution Library adequately<br>fulfills all my academic | 6                       | 8          | 38             | 84       | 244                  | 380              |
| 4      | I feel secured whenever I am                                                              | 7                       | 6          | 23             | 58       | 286                  | 380              |
| 5      | in the college campus. I am very much proud about my college Ambience                     | 7                       | 11         | 36             | 72       | 254                  | 380              |