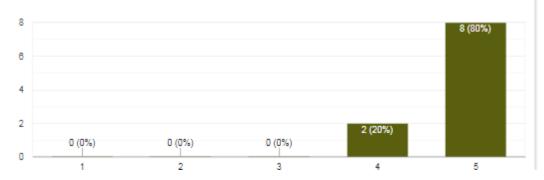

# Analysis:

I am quite happy that the Institution Provides me adequate facilities to carry out my work effectively.

38 responses

My teacher colleagues Envy that i am working in this institution

38 responses

The discipline in the College is monitored Effectively.

Teachers have the freedom to try innovative methods for better learning of the students in the institution.

38 responses

I am happy with the Monitory benefits given to me by the institution.

38 responses

Teachers often received an appraisal for their work at the institution.

Institutions Supports me /us to participate in Professional development courses.

# Teachers Feed back Response Review -2021-2022

| SL.no | Questions                                                                                                     | Strongly<br>Disagree(<br>1) | Disgree(2 | Neutral(3) | Agree(4) | Strongly agree(5) | Total responses |
|-------|---------------------------------------------------------------------------------------------------------------|-----------------------------|-----------|------------|----------|-------------------|-----------------|
| 1     | The Institution has Conducive<br>Environment for teaching and Learning                                        | 1                           | 0         | 2          | 11       | 24                | 38              |
| 2     | I am quite happy that the Institution<br>Provides me adequate facilities to carry<br>out my work effectively. | 1                           | 0         | 4          | 13       | 20                | 38              |
| 3     | My teacher colleagues Envy that i am<br>working in this institution                                           | 11                          | 1         | 4          | 7        | 15                | 38              |
| 4     | The discipline in the College is monitored<br>Effectively.                                                    | 1                           | 1         | 5          | 21       | 10                | 38              |
| 5     | I am happy with the Monitory benefits<br>given to me by the institution.<br>Teachers have the freedom to try  | 1                           | 1         | 9          | 8        | 19                | 38              |
| 6     | innovative methods for better learning of<br>the students in the institution.                                 | 0                           | 1         | 2          | 7        | 28                | 38              |
| 7     | Teachers often received an appraisal for their work at the institution.                                       | 0                           | 5         | 9          | 8        | 16                | 38              |
| 8     | Institutions Supports me /us to participate in Professional development courses.                              | 1                           | 0         | 4          | 10       | 23                | 38              |