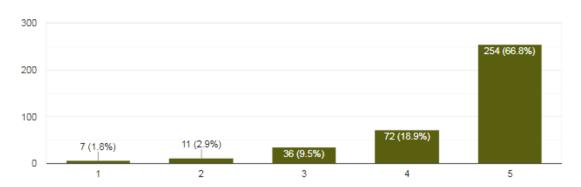

# Teachers Feed back Response Review -2021-2022

| SL.no | Questions                                                                                                     | Strongly<br>Disagree(<br>1) | Disgree(2 | Neutral(3) | Agree(4) | Strongly agree(5) | Total responses |
|-------|---------------------------------------------------------------------------------------------------------------|-----------------------------|-----------|------------|----------|-------------------|-----------------|
| 1     | The Institution has Conducive<br>Environment for teaching and Learning                                        | 1                           | 0         | 2          | 11       | 24                | 38              |
| 2     | I am quite happy that the Institution<br>Provides me adequate facilities to carry<br>out my work effectively. | 1                           | 0         | 4          | 13       | 20                | 38              |
| 3     | My teacher colleagues Envy that i am<br>working in this institution                                           | 11                          | 1         | 4          | 7        | 15                | 38              |
| 4     | The discipline in the College is monitored<br>Effectively.                                                    | 1                           | 1         | 5          | 21       | 10                | 38              |
| 5     | I am happy with the Monitory benefits<br>given to me by the institution.<br>Teachers have the freedom to try  | 1                           | 1         | 9          | 8        | 19                | 38              |
| 6     | innovative methods for better learning of<br>the students in the institution.                                 | 0                           | 1         | 2          | 7        | 28                | 38              |
| 7     | Teachers often received an appraisal for their work at the institution.                                       | 0                           | 5         | 9          | 8        | 16                | 38              |
| 8     | Institutions Supports me /us to participate in Professional development courses.                              | 1                           | 0         | 4          | 10       | 23                | 38              |